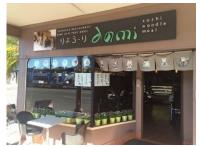

BP Wacol.

Corner of Boundary and Progress Road. Wacol.

6 am to 6:15 am.

Mountt Gravatt swimming pool. Wecker Road. Mount Gravatt.

11:25 am to 12:05 pm.

Dami Japanese Restaurant.

Mount Gravatt.

12 noon.