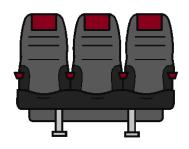

## Monday 17 August

Flight
Virgin Airlines. VA 962.

Brisbane to Sydney.

NSW Health will try to contact any one in rows

- 25
- 26
- 27
- 28
- 29.