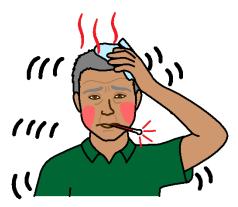

Calamvale.

Greenback Take Away.

Greenbank.

6:30 pm to 6:40 pm.

fever

red face

shivers

dry cough

hard to breathe

COVID - 19 information. Call 1800 020 080.

You can call at

- any time
- any day.