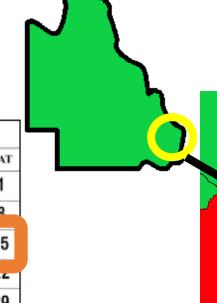

## Monday 17 August

Flight
Virgin Airlines. VA 962.

Brisbane to Sydney.

NSW Health will try to contact any one in rows

- 25
- 26
- 27
- 28
- 29.