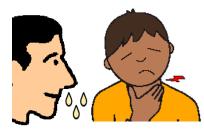

COVID - 19

Queensland. Ipswich
Did you go here?
16 August to 21 August

30 August 2020. 12 noon.

There is more COVID - 19 in lots of places.

Queensland Health asks some people to get a test.

Do you have signs of COVID - 19? Read page 12 for the signs.

You may only have a

- runny nose
- a bit of a scratchy throat.

Friday 21 August

Orion Nail Bar. Springfield.

fever

red face

shivers

dry cough

COVID - 19 information. Call 1800 020 080.

You can call at