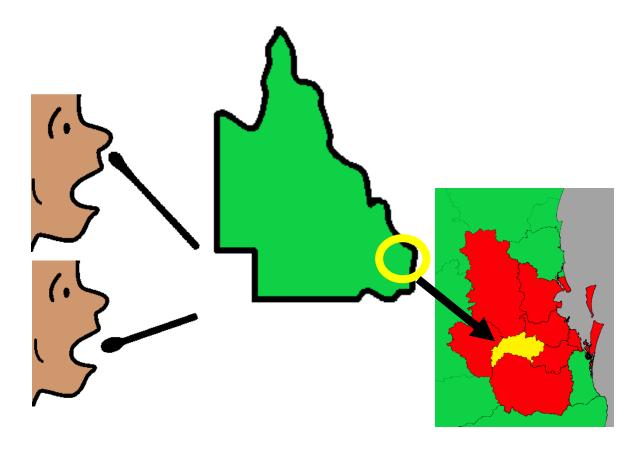

## Did you go here?

There is a list of places to check.

There are in the Ipswich area.

Were you there at the

- same place
- at the same time?

You may need to get a test.

|     |     | Aug | just | 2020 | )   |     |
|-----|-----|-----|------|------|-----|-----|
| SUN | MON | TUE | WED  | THU  | FRI | SAT |
|     |     |     |      |      |     | 1   |
| 2   | 3   | 4   | 5    | 6    | 7   | 8   |
|     | 10  | 11  | 12   | 13   | 14  | 15  |
| 16  | 17  | 18  | 19   | 20   | 21  | 22  |
|     | 24  | 25  | 26   | 27   | 28  | 29  |
| 30  | 31  |     |      |      |     |     |