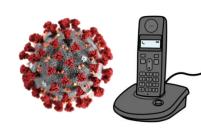

Friday 21 August

Orion Nail Bar. Springfield.

fever

red face

shivers

dry cough

COVID - 19 information. Call 1800 020 080.

You can call at