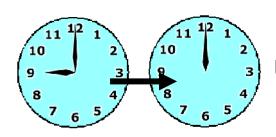

**Tuesday 18 August** 

United Fuels.

Springfield.

6:05 pm to 6:12 pm.

| August 2020 |     |     |     |     |     |     |  |
|-------------|-----|-----|-----|-----|-----|-----|--|
| SUN         | MON | TUE | WED | THU | FRI | SAT |  |
|             |     |     |     |     |     | 1   |  |
| 2           | 3   | 4   | 5   | 6   | 7   | 8   |  |
| 9           | 10  | 11  | 10  | 13  | 14  | 15  |  |
| 16          | 17  | 18  | 19  | 20  | 21  | 22  |  |
| 23          | 24  | 25  | T   | 27  | 28  | 29  |  |
| 30          | 31  |     |     |     |     |     |  |